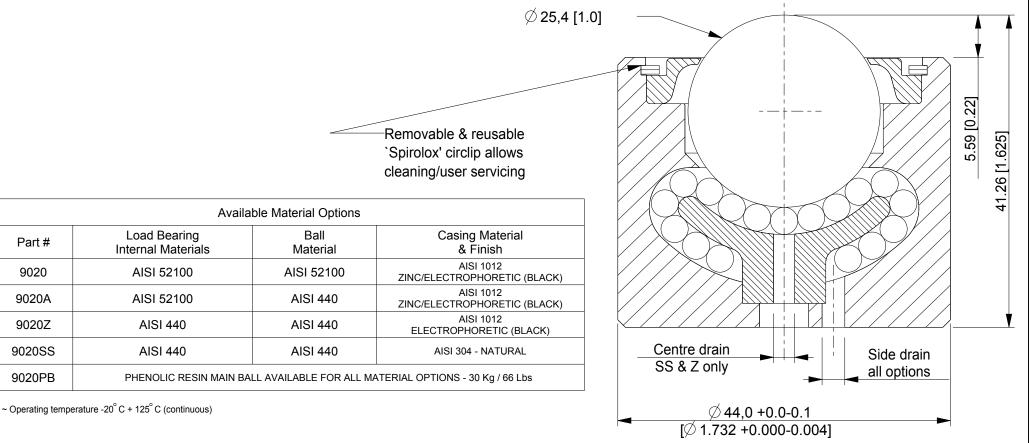

## 9020 OMNITRACK HIGH CAPACITY BALL TRANSFER UNIT **REVISION # 01**

**OMNI-DIRECTIONAL SOLUTIONS SINCE 1909** 

## LOAD CAPACITY 225 Kg / 500 Lbs

Part #

9020

9020A

Telephone: +44 (O)1453 873 345 PROPERTY AND CONFIDENTIAL INFORMATION **OMNITRACK** ALL DIMENSIONS IN mm [ inch ] IT IS LOANED FOR LIMITED PURPOSES ONLY AND REMAINS THE PROPERTY OF OMNITRACK Fax: +44 (O)1453 878 500 IF VIEWED AS PDF. DO NOT SCALE IT MAY NOT BE REPRODUCED IN WHOLE RODBOROUGH COURT IF VIEWED AS DWG, SCALE 2 : 1 OR PART OR DISCLOSED TO THIRD PARTIES info @ omnitrack.com WITHOUT THE PRIOR WRITTEN CONSENT OF TOLERANCE ± 0,25 OMNITRACK. THE DOCUMENT IS TO BE STROUD, GL5 3LR, ENGLAND OMF 31 ISSUE 01 : 22/06/2012 RETURNED TO OMNITRACK UPON REQUEST www.omnitrack.com AND IN ALL EVENTS UPON COMPLETION OF THE USE FOR WHICH IT WAS LOANED